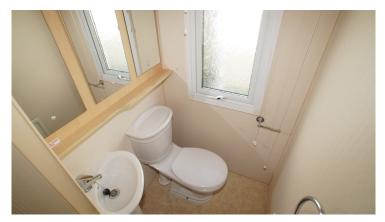

## Product Summary

38 x 12, 2004, 1 Bedroom, Double Glazed, Central Heating, Underfloor Insulation, Make Up Bed, En-Suite, Walk In Wardrobe, Utility Room.