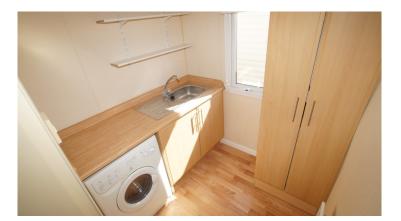

## Product Summary

38 x 12, 2004, 1 Bedroom, Double Glazed, Central Heating, Underfloor Insulation, Make Up Bed, En-Suite, Walk In Wardrobe, Utility Room.