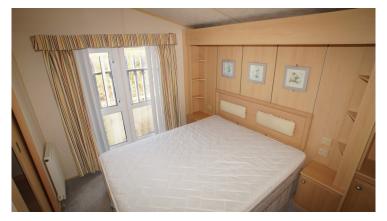

## Product Summary

38 x 12, 2004, 1 Bedroom, Double Glazed, Central Heating, Underfloor Insulation, Make Up Bed, En-Suite, Walk In Wardrobe, Utility Room.