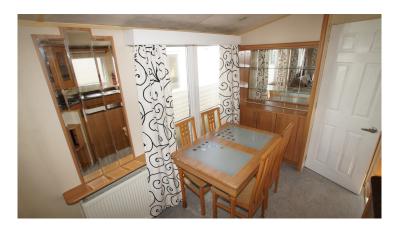

## Product Summary

38 x 12, 2004, 1 Bedroom, Double Glazed, Central Heating, Underfloor Insulation, Make Up Bed, En-Suite, Walk In Wardrobe, Utility Room.