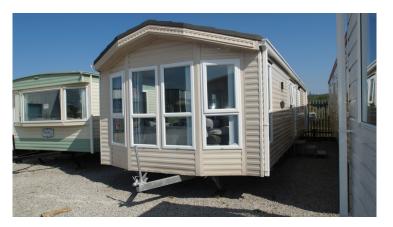

## Willerby Winchester 482

## Product Summary

38 x 12, 2004, 1 Bedroom, Double Glazed, Central Heating, Underfloor Insulation, Make Up Bed, En-Suite, Walk In Wardrobe, Utility Room.