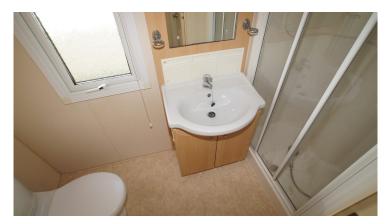

## Product Summary

38 x 12, 2004, 1 Bedroom, Double Glazed, Central Heating, Underfloor Insulation, Make Up Bed, En-Suite, Walk In Wardrobe, Utility Room.