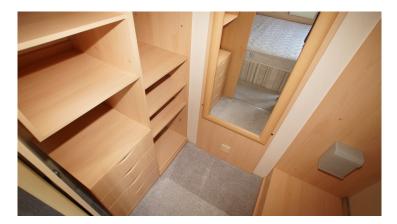

## Product Summary

38 x 12, 2004, 1 Bedroom, Double Glazed, Central Heating, Underfloor Insulation, Make Up Bed, En-Suite, Walk In Wardrobe, Utility Room.