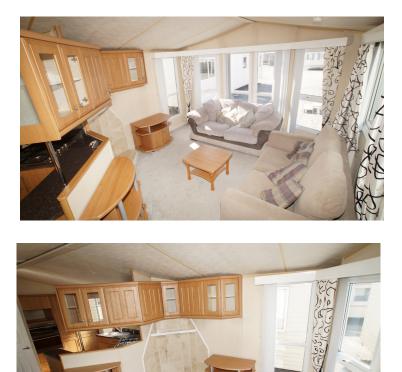

## Product Summary

38 x 12, 2004, 1 Bedroom, Double Glazed, Central Heating, Underfloor Insulation, Make Up Bed, En-Suite, Walk In Wardrobe, Utility Room.