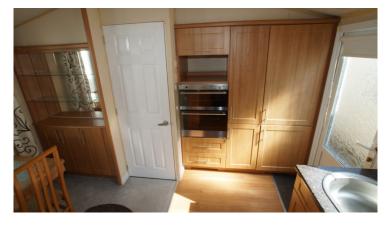

## Product Summary

38 x 12, 2004, 1 Bedroom, Double Glazed, Central Heating, Underfloor Insulation, Make Up Bed, En-Suite, Walk In Wardrobe, Utility Room.