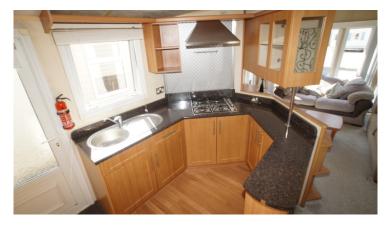

## Product Summary

38 x 12, 2004, 1 Bedroom, Double Glazed, Central Heating, Underfloor Insulation, Make Up Bed, En-Suite, Walk In Wardrobe, Utility Room.