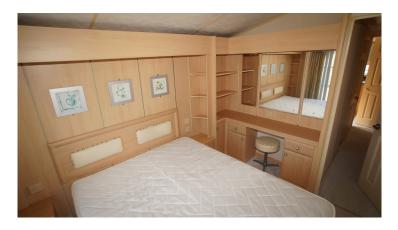

## Product Summary

38 x 12, 2004, 1 Bedroom, Double Glazed, Central Heating, Underfloor Insulation, Make Up Bed, En-Suite, Walk In Wardrobe, Utility Room.