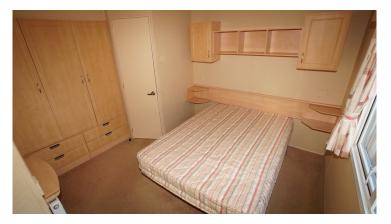

## **Product Summary**

35 x 12, 2010, 2 Bedrooms, Double Glazed, Central Heating, Underfloor Insulation, Make Up Bed, En-Suite.