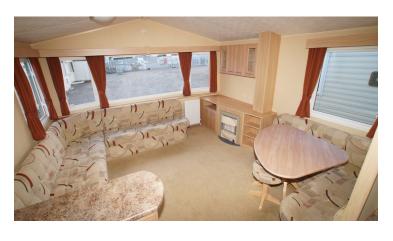

## **Product Summary**

35 x 12, 2010, 2 Bedrooms, Double Glazed, Central Heating, Underfloor Insulation, Make Up Bed, En-Suite.