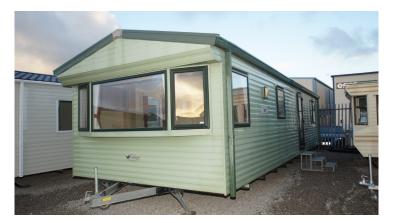

## Willerby Rio 405

## **Product Summary**

35 x 12, 2010, 2 Bedrooms, Double Glazed, Central Heating, Underfloor Insulation, Make Up Bed, En-Suite.