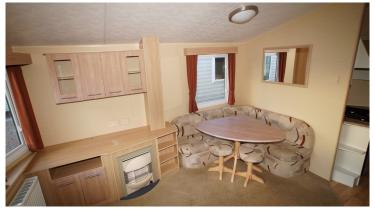

## **Product Summary**

35 x 12, 2010, 2 Bedrooms, Double Glazed, Central Heating, Underfloor Insulation, Make Up Bed, En-Suite.