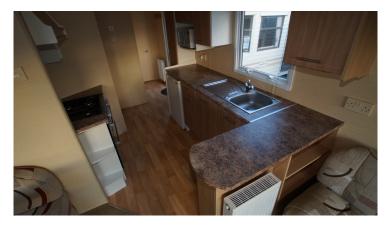

## **Product Summary**

35 x 12, 2010, 2 Bedrooms, Double Glazed, Central Heating, Underfloor Insulation, Make Up Bed, En-Suite.