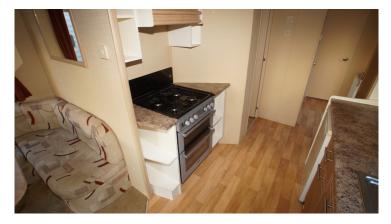

## **Product Summary**

35 x 12, 2010, 2 Bedrooms, Double Glazed, Central Heating, Underfloor Insulation, Make Up Bed, En-Suite.