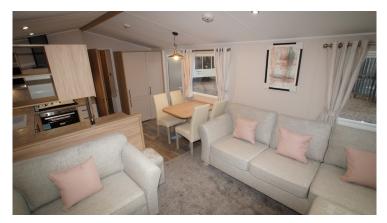

## **Product Summary**

\*BRAND NEW\* 35 X 12, 2024, 2 Bedrooms, Double Glazed, Central Heating, Underfloor Insulation, Make Up Bed, En-Suite, Outlook Doors, Washer/Dryer.