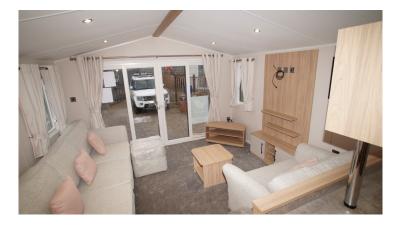

## **Product Summary**

\*BRAND NEW\* 35 X 12, 2024, 2 Bedrooms, Double Glazed, Central Heating, Underfloor Insulation, Make Up Bed, En-Suite, Outlook Doors, Washer/Dryer.