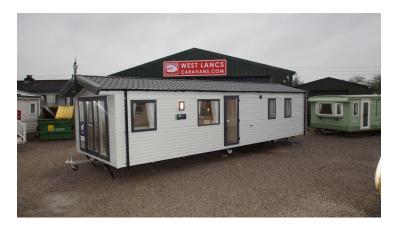

## Willerby Manor 309

£39,999.00][200,200,200][14] Current Sale Price: Original price was: £39,999.00.£37,999.00Current price is: £37,999.00.

Product Categories: <u>2 Bedroom Caravans</u> Product Tags: <u>12 ft</u>, <u>2010 - Present</u>, <u>Central Heating</u>, <u>Double Glazing</u> Product Page: <u>https://www.westlancscaravans.com/product/willerby-manor-309-2/</u>

## **Product Summary**

\*BRAND NEW\* 35 X 12, 2024, 2 Bedrooms, Double Glazed, Central Heating, Underfloor Insulation, Make Up Bed, En-Suite, Outlook Doors, Washer/Dryer.