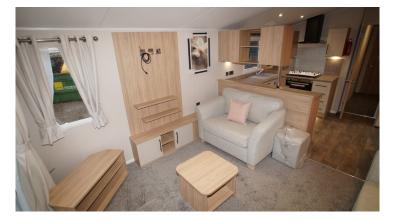

## **Product Summary**

\*BRAND NEW\* 35 X 12, 2024, 2 Bedrooms, Double Glazed, Central Heating, Underfloor Insulation, Make Up Bed, En-Suite, Outlook Doors, Washer/Dryer.