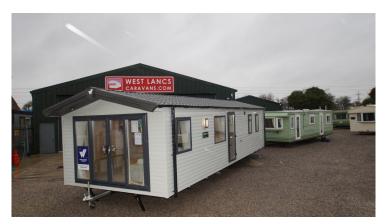

## Willerby Manor 309

£39,999.00][200,200,200][14] Current Sale Price: Original price was: £39,999.00.£37,999.00Current price is: £37,999.00.

Product Categories: <u>2 Bedroom Caravans</u> Product Tags: <u>12 ft</u>, <u>2010 - Present</u>, <u>Central Heating</u>, <u>Double Glazing</u> Product Page: <u>https://www.westlancscaravans.com/product/willerby-manor-309-2/</u>

## **Product Summary**

\*BRAND NEW\* 35 X 12, 2024, 2 Bedrooms, Double Glazed, Central Heating, Underfloor Insulation, Make Up Bed, En-Suite, Outlook Doors, Washer/Dryer.