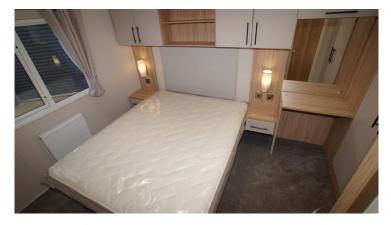

## **Product Summary**

\*BRAND NEW\* 35 X 12, 2024, 2 Bedrooms, Double Glazed, Central Heating, Underfloor Insulation, Make Up Bed, En-Suite, Outlook Doors, Washer/Dryer.