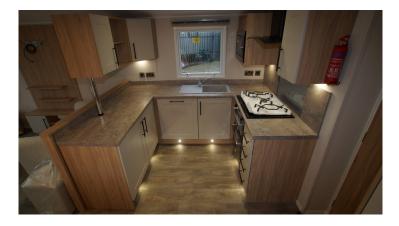

## **Product Summary**

\*BRAND NEW\* 35 X 12, 2024, 2 Bedrooms, Double Glazed, Central Heating, Underfloor Insulation, Make Up Bed, En-Suite, Outlook Doors, Washer/Dryer.