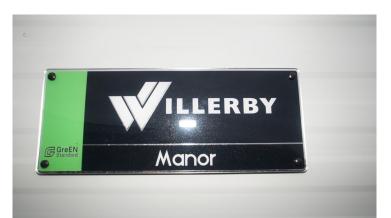

## Willerby Manor 309

£39,999.00][200,200,200][14] Current Sale Price: Original price was: £39,999.00.£37,999.00Current price is: £37,999.00.

Product Categories: <u>2 Bedroom Caravans</u> Product Tags: <u>12 ft</u>, <u>2010 - Present</u>, <u>Central Heating</u>, <u>Double Glazing</u> Product Page: <u>https://www.westlancscaravans.com/product/willerby-manor-309-2/</u>