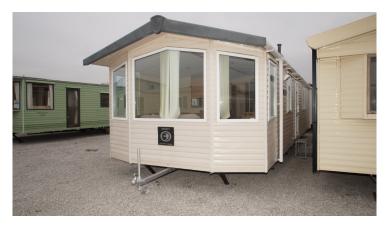

## Swift Moselle 375

## Product Summary

38 x 12, 2007, 2 Bedrooms, Double Glazing, Central Heating, Underfloor Insulation, Make Up Bed, En-Suite, New Floor Coverings Throughout.