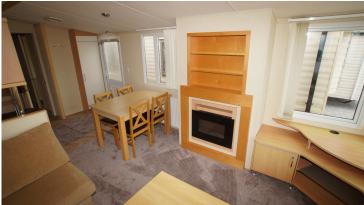

## Product Summary

38 x 12, 2007, 2 Bedrooms, Double Glazing, Central Heating, Underfloor Insulation, Make Up Bed, En-Suite, New Floor Coverings Throughout.