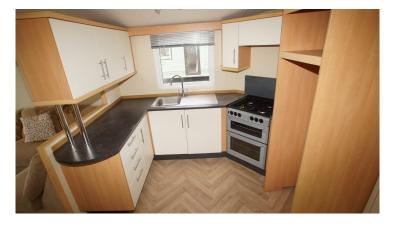

## Product Summary

38 x 12, 2007, 2 Bedrooms, Double Glazing, Central Heating, Underfloor Insulation, Make Up Bed, En-Suite, New Floor Coverings Throughout.