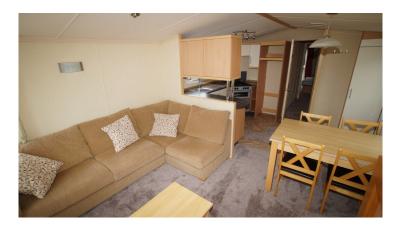

## Product Summary

38 x 12, 2007, 2 Bedrooms, Double Glazing, Central Heating, Underfloor Insulation, Make Up Bed, En-Suite, New Floor Coverings Throughout.