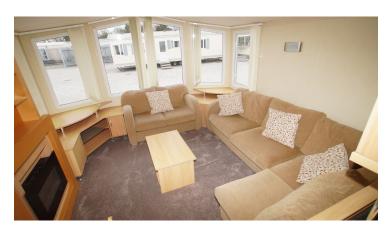

## Product Summary

38 x 12, 2007, 2 Bedrooms, Double Glazing, Central Heating, Underfloor Insulation, Make Up Bed, En-Suite, New Floor Coverings Throughout.