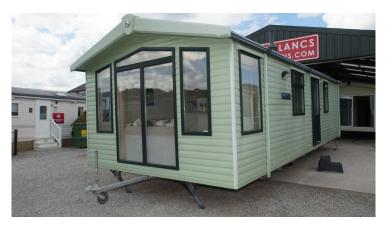

## Swift Moselle 346

## Price: £11,950.00

Product Categories: <u>2 Bedroom Caravans</u> Product Tags: <u>12 ft</u>, <u>1997 - 2009</u>, <u>Central Heating</u>, <u>Double Glazing</u> Product Page: <u>https://www.westlancscaravans.com/product/swift-moselle-346/</u>

## Product Summary

30 x 12, 2009, 2 Bedrooms, Double Glazed, Central Heating, Underfloor Insulation, Make Up Bed, New Carpets Throughout.