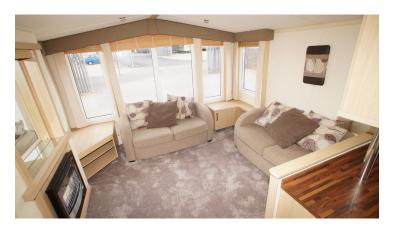

## Product Summary

30 x 12, 2009, 2 Bedrooms, Double Glazed, Central Heating, Underfloor Insulation, Make Up Bed, New Carpets Throughout.