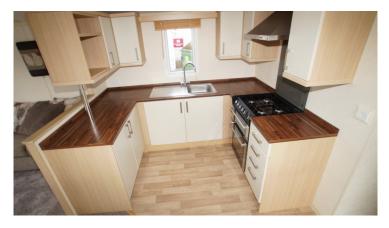

## Product Summary

30 x 12, 2009, 2 Bedrooms, Double Glazed, Central Heating, Underfloor Insulation, Make Up Bed, New Carpets Throughout.